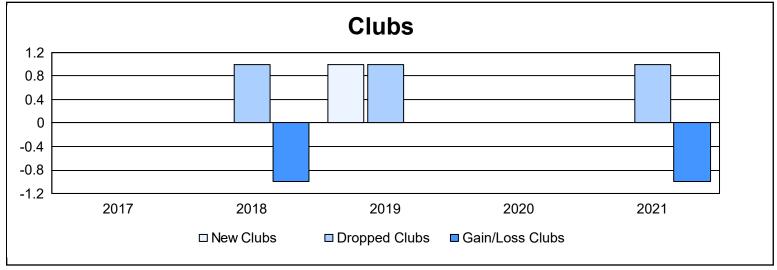

District 27 A2

As of June 2021 Cumulative

| Year      | New<br>Clubs | Dropped<br>Clubs | Gain/<br>Loss<br>Clubs | New<br>Members | Charter<br>Members | Reinstate<br>Members | Transfer<br>Members | Total<br>Member<br>Added | Total<br>Members<br>Dropped | Gain/<br>Loss<br>Members |
|-----------|--------------|------------------|------------------------|----------------|--------------------|----------------------|---------------------|--------------------------|-----------------------------|--------------------------|
| 2016-2017 | 0            | 0                | 0                      | 102            | 0                  | 7                    | 8                   | 117                      | 139                         | -22                      |
| 2017-2018 | 0            | 1                | -1                     | 68             | 1                  | 11                   | 4                   | 84                       | 163                         | -79                      |
| 2018-2019 | 1            | 1                | 0                      | 85             | 23                 | 8                    | 6                   | 122                      | 111                         | 11                       |
| 2019-2020 | 0            | 0                | 0                      | 89             | 1                  | 3                    | 6                   | 99                       | 121                         | -22                      |
| 2020-2021 | 0            | 1                | -1                     | 98             | 0                  | 3                    | 0                   | 101                      | 158                         | -57                      |
| Average   | 0            | 1                | 0                      | 88             | 5                  | 6                    | 5                   | 105                      | 138                         | -34                      |