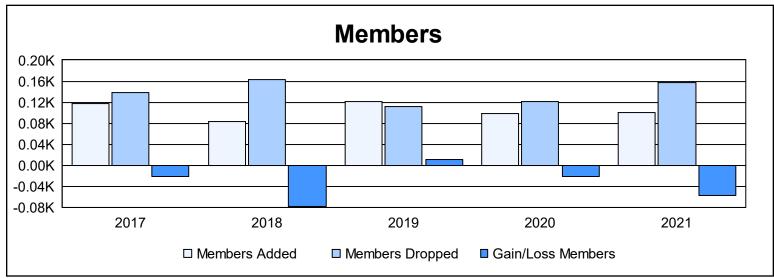

District 27 A2

As of June 2021 Cumulative

| Year      | New<br>Clubs | Dropped<br>Clubs | Gain/<br>Loss<br>Clubs | New<br>Members | Charter<br>Members | Reinstate<br>Members | Transfer<br>Members | Total<br>Member<br>Added | Total<br>Members<br>Dropped | Gain/<br>Loss<br>Members |
|-----------|--------------|------------------|------------------------|----------------|--------------------|----------------------|---------------------|--------------------------|-----------------------------|--------------------------|
| 2016-2017 | 0            | 0                | 0                      | 102            | 0                  | 7                    | 8                   | 117                      | 139                         | -22                      |
| 2017-2018 | 0            | 1                | -1                     | 68             | 1                  | 11                   | 4                   | 84                       | 163                         | -79                      |
| 2018-2019 | 1            | 1                | 0                      | 85             | 23                 | 8                    | 6                   | 122                      | 111                         | 11                       |
| 2019-2020 | 0            | 0                | 0                      | 89             | 1                  | 3                    | 6                   | 99                       | 121                         | -22                      |
| 2020-2021 | 0            | 1                | -1                     | 98             | 0                  | 3                    | 0                   | 101                      | 158                         | -57                      |
| Average   | 0            | 1                | 0                      | 88             | 5                  | 6                    | 5                   | 105                      | 138                         | -34                      |